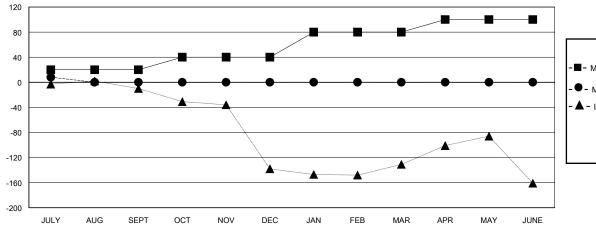

## GOALS AND ACTUAL MEMBERS CUMULATIVE

| -■- | MEMBER | GROWTH | NET | GOAL |
|-----|--------|--------|-----|------|
|-----|--------|--------|-----|------|

- MEMBER GROWTH ACTUAL

- LAST YEAR MEMBERSHIP ACTUAL