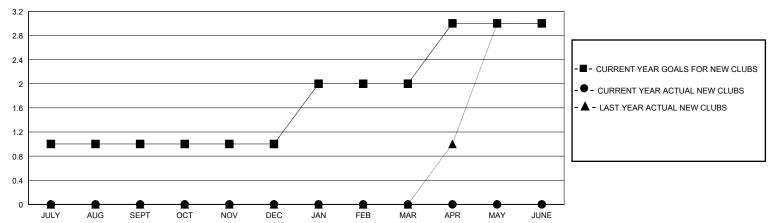

|    |   |   |
|-----------------------------|---|-----|---------------|-------------------------------|----|---|---|
| Clubs RESULTS FOR 2024-2025 |   |     |               | Members RESULTS FOR 2024-2025 |    |   |   |
|                             |   |     |               |                               |    |   |   |
| JULY/AUG/SEPT               | 1 | 0   | 0             | JULY/AUG/SEPT                 | 20 | 9 | 1 |
| OCT/NOV/DEC                 | 0 | 0   | 0             | OCT/NOV/DEC                   | 20 | 0 | 0 |
| JAN/FEB/MAR                 | 1 | 0   | 0             | JAN/FEB/MAR                   | 40 | 0 | 0 |
| ADD/MAV/ II INE             | 1 | 0   | 0             |                               | 20 | 0 | 0 |

## GOALS AND ACTUAL NEW CLUBS CUMULATIVE



## GOALS AND ACTUAL MEMBERS CUMULATIVE



| -■- | MEMBER | GROWTH | NET | GOAL |
|-----|--------|--------|-----|------|
|-----|--------|--------|-----|------|

- MEMBER GROWTH ACTUAL

- LAST YEAR MEMBERSHIP ACTUAL

(56.36%)(42.85%)

|  | DROPPED CLUBS: 0 |   | 5 CLUBS OF 54 ADDED 1 OR MORE | GENDER DISTRIBUTION                |            |
|--|------------------|---|-------------------------------|------------------------------------|------------|
|  |                  |   | NEW MEMBERS                   | MALE                               | 709 (56.36 |
|  |                  |   |                               | FEMALE                             | 539 (42.85 |
|  | DROPPED MEMBERS  |   |                               |                                    |            |
|  | DECEASED